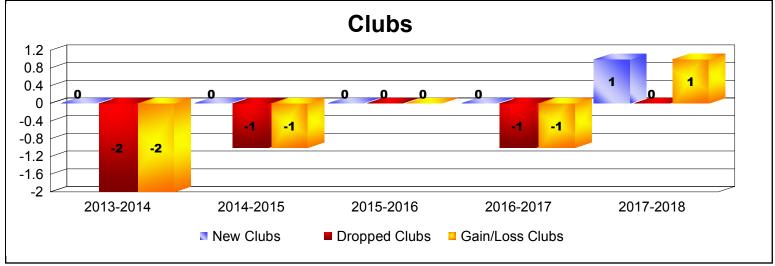

District 332 F

As of June 2018 Cumulative

| Year      | New<br>Clubs | Dropped<br>Clubs | Gain/<br>Loss<br>Clubs | New<br>Members | Charter<br>Members | Reinstate<br>Members | Transfer<br>Members | Total<br>Member<br>Added | Total<br>Members<br>Dropped | Gain/<br>Loss<br>Members |
|-----------|--------------|------------------|------------------------|----------------|--------------------|----------------------|---------------------|--------------------------|-----------------------------|--------------------------|
| 2013-2014 | 0            | -2               | -2                     | 148            | 0                  | 0                    | 4                   | 152                      | -101                        | 51                       |
| 2014-2015 | 0            | -1               | -1                     | 146            | 0                  | 0                    | 0                   | 146                      | -125                        | 21                       |
| 2015-2016 | 0            | 0                | 0                      | 136            | 0                  | 0                    | 5                   | 141                      | -140                        | 1                        |
| 2016-2017 | 0            | -1               | -1                     | 92             | 0                  | 0                    | 1                   | 93                       | -148                        | -55                      |
| 2017-2018 | 1            | 0                | 1                      | 51             | 50                 | 2                    | 0                   | 103                      | -99                         | 4                        |
| Average   | 0            | -1               | -1                     | 115            | 10                 | 0                    | 2                   | 127                      | -123                        | 4                        |