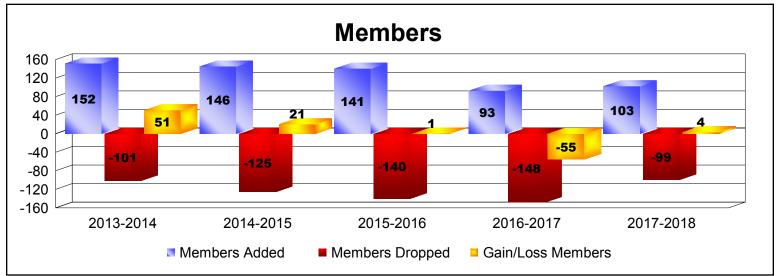

District 332 F

As of June 2018 Cumulative

| Year      | New<br>Clubs | Dropped<br>Clubs | Gain/<br>Loss<br>Clubs | New<br>Members | Charter<br>Members | Reinstate<br>Members | Transfer<br>Members | Total<br>Member<br>Added | Total<br>Members<br>Dropped | Gain/<br>Loss<br>Members |
|-----------|--------------|------------------|------------------------|----------------|--------------------|----------------------|---------------------|--------------------------|-----------------------------|--------------------------|
| 2013-2014 | 0            | -2               | -2                     | 148            | 0                  | 0                    | 4                   | 152                      | -101                        | 51                       |
| 2014-2015 | 0            | -1               | -1                     | 146            | 0                  | 0                    | 0                   | 146                      | -125                        | 21                       |
| 2015-2016 | 0            | 0                | 0                      | 136            | 0                  | 0                    | 5                   | 141                      | -140                        | 1                        |
| 2016-2017 | 0            | -1               | -1                     | 92             | 0                  | 0                    | 1                   | 93                       | -148                        | -55                      |
| 2017-2018 | 1            | 0                | 1                      | 51             | 50                 | 2                    | 0                   | 103                      | -99                         | 4                        |
| Average   | 0            | -1               | -1                     | 115            | 10                 | 0                    | 2                   | 127                      | -123                        | 4                        |